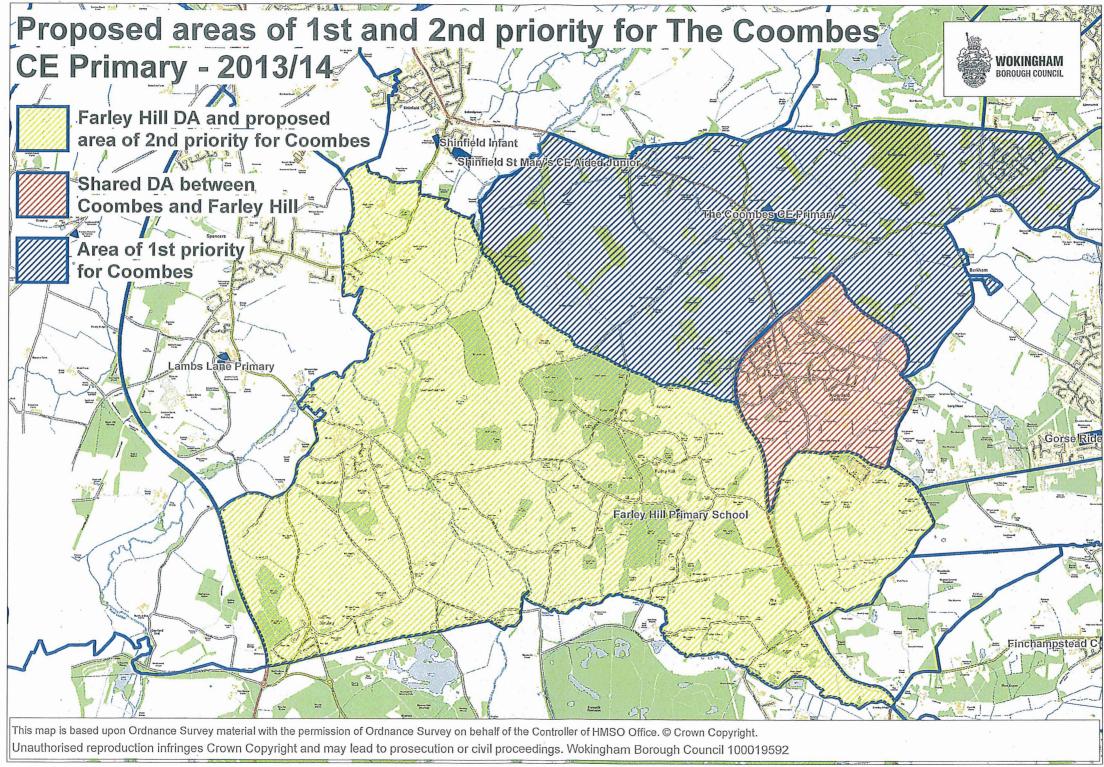

## Details:

Farley Hill Primary School will continue with its current single designated area (shaded yellow) and the shared designated area with The Coombes CE Primary School (shaded red). Applications for places at Farley Hill Primary School from either of these two areas, subject to meeting residency requirements, will be considered under criterion C – children whose permanent home address is in the school's designated area and who have a sibling at the school when the applicant will enter the school or criterion D – children whose permanent home address is in the school's designated area.

It is proposed to make the single designated area for Farley Hill Primary School (shaded yellow), a second priority designated area for The Coombes CE Primary School.

This means that applications for The Coombes CE Primary School from children living in its single designated area (first priority area - shaded blue) or from the shared area with Farley Hill Primary School (shaded red) would be ranked higher on radial distance than those living in the proposed second priority designated area (shaded yellow).

The affect of this change would mean that those children living in Farley Hill Primary School's single designated area will have an increased priority for places at The Coombes CE Primary School, should parents express a preference for the school. Historically, those applications for children in the outlying villages in Farley Hill Primary School's designated area have had difficulty accessing the school due to its popularity from within its large designated area from applicants living closer to the school on radial distance.